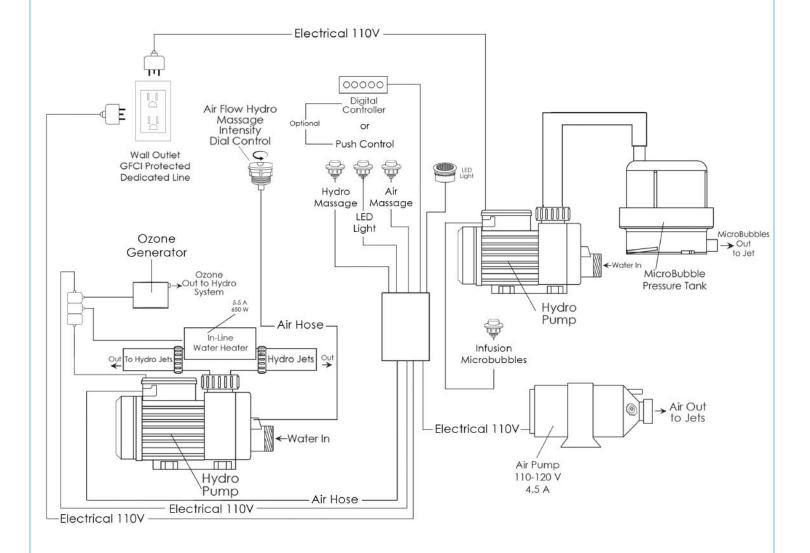

## Hydro and Air Jet Massage with Microbubble Infusion Therapy Technical Diagram

## Hydro Massage + Air Massage + Infusion Microbubble Therapy

#### Package Jetting Information:

- 1. Hydro Massage System 5AMP 600W
  - Refer to technical drawing for jet count
  - Hydro Massage Air Flow Intensity Control
  - In-line water heater 5.5AMP 650W
  - Ozone Sterilization
- 2. Air Massage System 4.5AMP 486W
  - · Refer to technical drawing for jet count
  - · 3 Speed Pump
  - · Autopurge (Activates 20 minutes after pump shutdown)

#### 3. MicroBubble Therapy System 10AMP 1200W

- 1HP Pump
- Pressure Vessel
- · Air Switch and one (1) jet
- Agitator Valve

### **Electrical Requirements:**

<sup>\*</sup>For more information please visit www.ellasbubbles.com