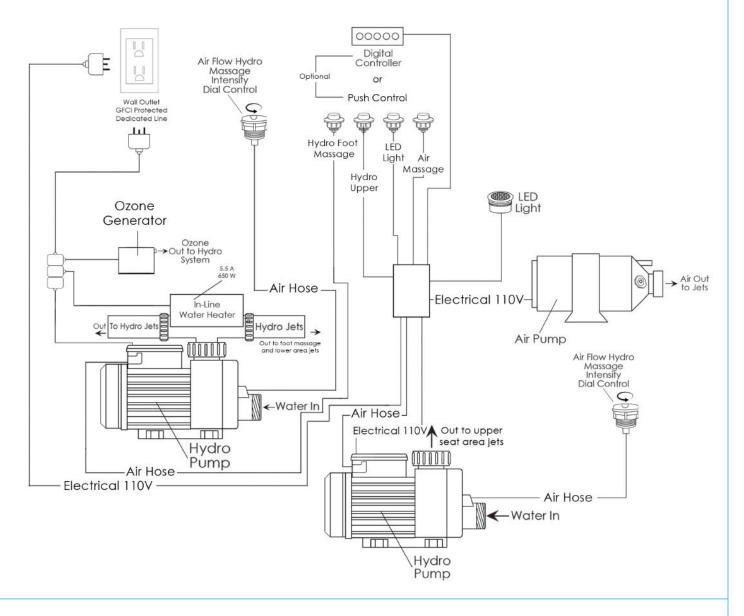

## Hydro Massage (Seat Area) + Air Massage + Hydro Massage (Foot Area)

#### Package Jetting Information:

- 1. Hydro Foot Massage System 5AMP 600W
  - · Refer to technical drawing for jet count
  - Hydro Massage Air Flow Intensity Control
  - In-line water heater 5.5AMP 650W
  - · Ozone Sterilization
- 2. Air Massage System 4.5AMP 486W
  - Refer to technical drawing for jet count
  - · 3 Speed Pump
  - Autopurge (Activates 20 minutes after pump shutdown)

#### 3. Hydro Massage System 5AMP 600W

- Refer to technical drawing for jet count
- Hydro Massage Air Flow Intensity Control

#### **Electrical Requirements:**

<sup>\*</sup>For more information please visit www.ellasbubbles.com