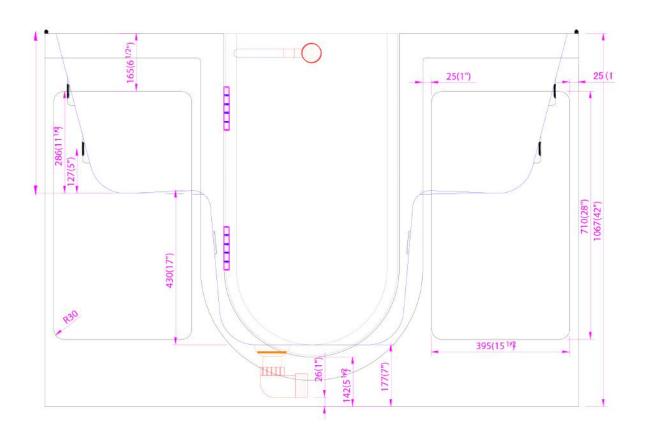

#### **Electrical Requirements:**

Please refer to Technical Diagrams for more information

\*Available only on Tub4Two

## Hydro and Air Jet Massage with Microbubble Infusion Therapy Technical Diagram

## Hydro Massage + Air Massage + Infusion Microbubble Therapy

#### Package Jetting Information:

- 1. Hydro Massage System 5AMP 600W
  - Refer to technical drawing for jet count
  - Hydro Massage Air Flow Intensity Control
  - In-line water heater 5.5AMP 650W
  - Ozone Sterilization
- 2. Air Massage System 4.5AMP 486W
  - · Refer to technical drawing for jet count
  - · 3 Speed Pump
  - · Autopurge (Activates 20 minutes after pump shutdown)

#### 3. MicroBubble Therapy System 10AMP 1200W

- 1HP Pump
- Pressure Vessel
- · Air Switch and one (1) jet
- Agitator Valve

### **Electrical Requirements:**

<sup>\*</sup>For more information please visit www.ellasbubbles.com