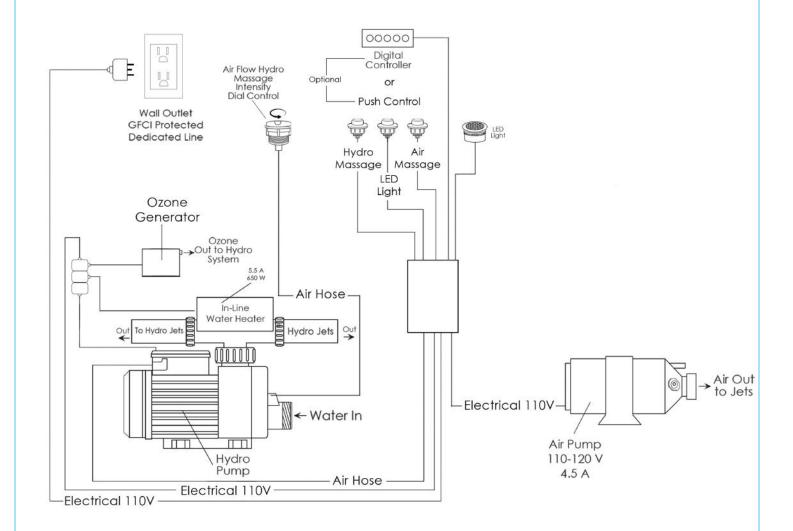

## Hydro Massage + Air Massage (Dual)

#### **Package Jetting Information:**

- 1. Hydro Massage System 5AMP 600W
  - Refer to technical drawing for jet count
  - Hydro Massage Air Flow Intensity Control
  - In-line water heater 5.5AMP 650W
  - Ozone Sterilization

#### 2. Air Massage System 4.5AMP 486W

- · Refer to technical drawing for jet count
- · 3 Speed Pump
- Autopurge (Activates 20 minutes after pump shutdown)

## **Electrical Requirements:**

<sup>\*</sup>For more information please visit www.ellasbubbles.com