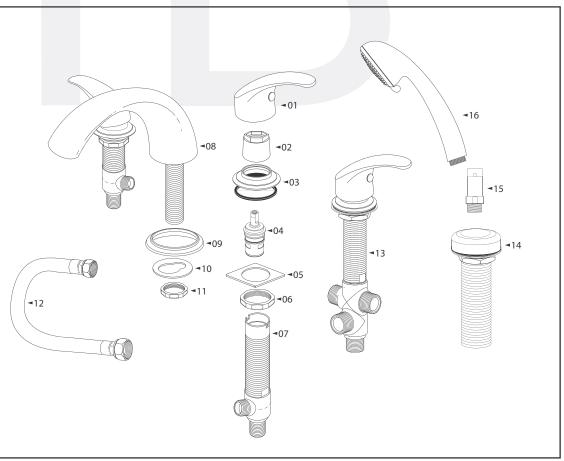

# BREAK DOWN Component Parts List

| #  | PART NAME                   | QTY   |
|----|-----------------------------|-------|
| 1  | LEVER HANDLE                | 3     |
| 2  | CARTRIDGE RETAINING NUTS    | 2     |
| 3  | FLANGE STEP W/ RUBBER RING  | 2     |
| 4  | HOT AND COLD CARTRIDGES     | 1 ea. |
| 5  | METAL WASHER                | 2     |
| 6  | LOCK NUT                    | 2     |
| 7  | HOT AND COLD VALVES         | 1 ea. |
| 8  | SPOUT W/ SHANK              | 1     |
| 9  | SPOUT RING                  | 1     |
| 10 | METAL WASHER                | 1     |
| 11 | LOCK NUT                    | 1     |
| 12 | HOSE                        | 2     |
| 13 | TRANSFER VALVE SET          | 1     |
| 14 | HAND SHOWER HOLDER ASSEMBLY | 1     |
| 15 | 45 DEGREE ELBOW             | 1     |
| 16 | HAND SHOWER                 | 1     |
|    |                             |       |
|    |                             |       |