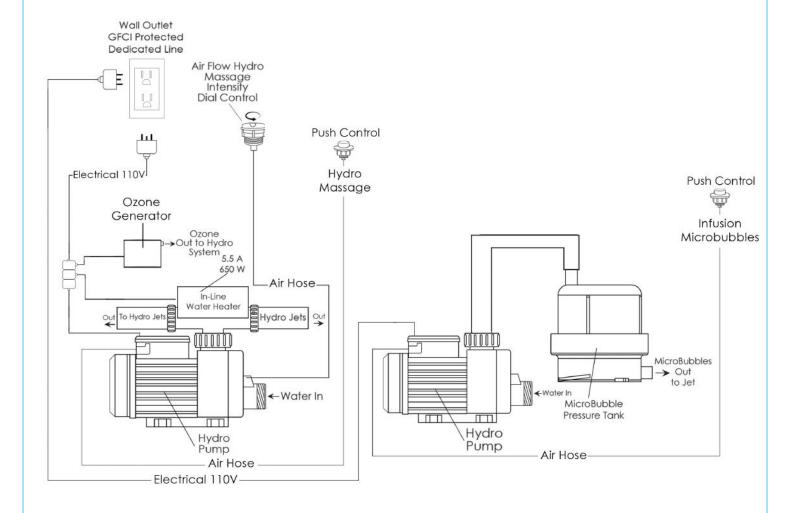

## Hydro and Air Jet Massage with Microbubble Infusion Therapy Technical Diagram

## Hydro Massage + Air Massage + Infusion Microbubble Therapy

#### Package Jetting Information:

- 1. Hydro Massage System 5AMP 600W
  - Refer to technical drawing for jet count
  - Hydro Massage Air Flow Intensity Control
  - In-line water heater 5.5AMP 650W
  - Ozone Sterilization
- 2. Air Massage System 4.5AMP 486W
  - · Refer to technical drawing for jet count
  - · 3 Speed Pump
  - · Autopurge (Activates 20 minutes after pump shutdown)

#### 3. MicroBubble Therapy System 10AMP 1200W

- 1HP Pump
- Pressure Vessel
- · Air Switch and one (1) jet
- Agitator Valve

### **Electrical Requirements:**

<sup>\*</sup>For more information please visit www.ellasbubbles.com