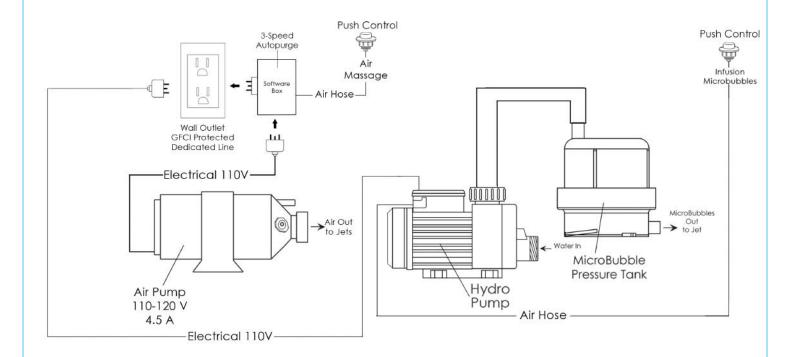

## Air Jet Massage with Microbubble Infusion Therapy Technical Diagram

## Air Massage + Infusion Microbubble Therapy

#### Package Jetting Information:

- 1. Air Massage System 4.5AMP 486W
  - · Refer to technical drawing for jet count
  - · 3 Speed Pump
  - Autopurge (Activates 20 minutes after pump shutdown)

## 2. MicroBubble Therapy System 10AMP 1200W

- 1HP Pump
- Pressure Vessel
- · Air Switch and one (1) jet
- Agitator Valve

#### **Electrical Requirements:**

One (1) dedicated 120V electrical line with a 20AMP GFCI standard three prong outlet is required

\*For more information please visit www.ellasbubbles.com