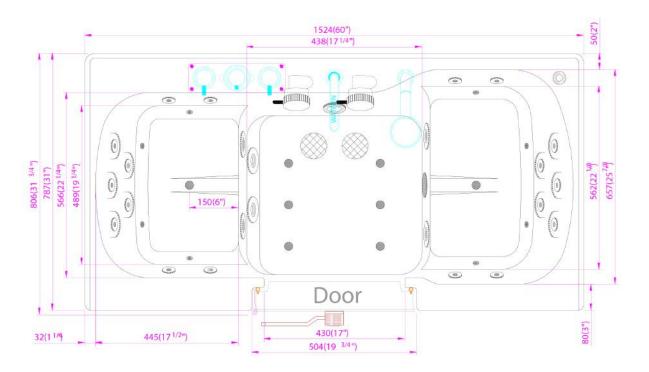

## Ella Big4Two & Tub4Two 2 Seat Acrylic Walk-In Bathtub Specifications

Big4Two - O2SA3680

Tub4Two - O2SA3260-L, O2SA3260R

Actual Size: 36x80x42 Seat Width: 21/26 inches Shipping Size: 38x82x50 Shipping Weight: 350 lbs. Net Weight: 250 lbs.

Water Capacity: 145 gal Occupied: 85-135 gal Drainage Time: +/- 180 sec at ideal in home plumbing

conditions

Actual Size: 32x60x42 Seat Width: 19/22 inches Shipping Size: 34x62x50 Shipping Weight: 325 lbs.

Net Weight: 230 lbs.

Water Capacity: 100 gal Occupied: 65-85 gal

**Drainage Time**: +/- 120 sec at ideal in home plumbing

conditions

#### **Electrical Requirements:**

Please refer to Technical Diagrams for more information

\*Available only on Tub4Two