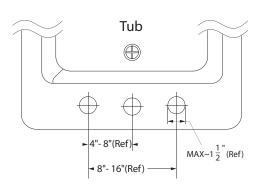

## Description

- 8" 16" Roman Tub Filler
- · Solid brass spout
- ceramic disc cartridges
- Quick connect spout installation
- NPS connections
- 18 GPM (average) @ 60 PSI