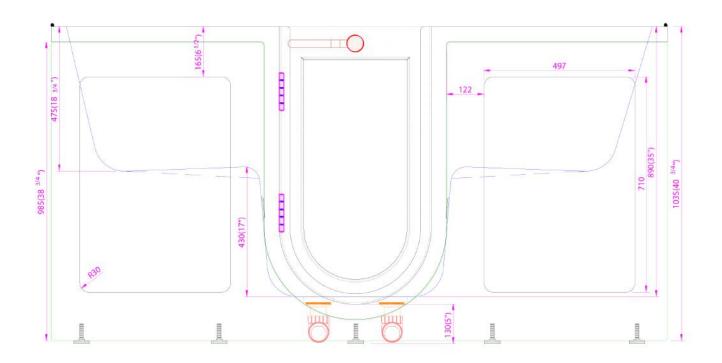

## Ella Big4Two & Tub4Two 2 Seat Acrylic Walk-In Bathtub Specifications

Big4Two - O2SA3680

Tub4Two - O2SA3260-L, O2SA3260R

Actual Size: 36x80x42 Seat Width: 21/26 inches Shipping Size: 38x82x50 Shipping Weight: 350 lbs. Net Weight: 250 lbs.

Water Capacity: 145 gal Occupied: 85-135 gal Drainage Time: +/- 180 sec at ideal in home plumbing

conditions

Actual Size: 32x60x42 Seat Width: 19/22 inches Shipping Size: 34x62x50 Shipping Weight: 325 lbs.

Net Weight: 230 lbs.

Water Capacity: 100 gal Occupied: 65-85 gal

**Drainage Time**: +/- 120 sec at ideal in home plumbing

conditions