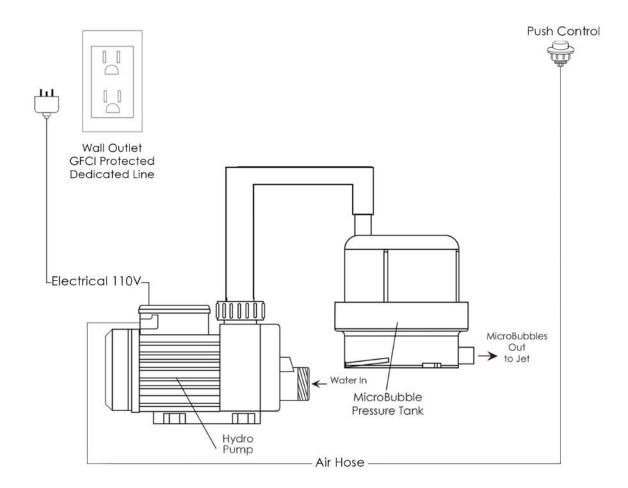

## Hydro Jet Massage with Microbubble Infusion Therapy Technical Diagram

## Hydro Massage + Infusion Microbubble Therapy

#### Package Jetting Information:

- 1. Hydro Massage System 5AMP 600W
  - Refer to technical drawing for jet count
  - Hydro Massage Air Flow Intensity Control
  - In-line water heater 5.5AMP 650W
  - Ozone Sterilization

## 2. MicroBubble Therapy System 10AMP 1200W

- 1HP Pump
- Pressure Vessel
- Air Switch and one (1) jet
- · Agitator Valve

## Electrical Requirements:

One (1) dedicated 120V electrical line with a 20AMP GFCI standard three prong outlet is required

\*For more information please visit www.ellasbubbles.com