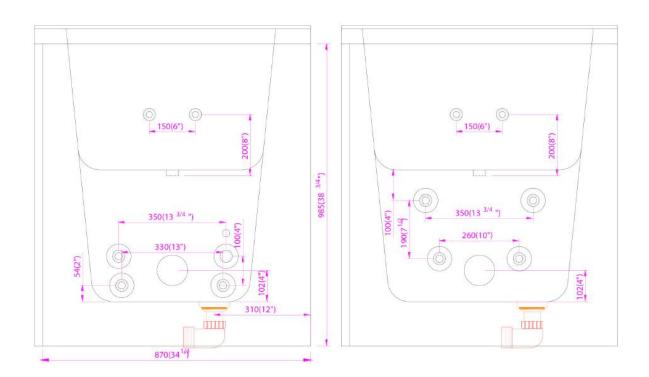

## Ella Big4Two & Tub4Two 2 Seat Acrylic Walk-In Bathtub Specifications

Big4Two - O2SA3680

Tub4Two - O2SA3260-L, O2SA3260R

Actual Size: 36x80x42 Seat Width: 21/26 inches Shipping Size: 38x82x50 Shipping Weight: 350 lbs. Net Weight: 250 lbs.

Water Capacity: 145 gal Occupied: 85-135 gal Drainage Time: +/- 180 sec at ideal in home plumbing

conditions

Actual Size: 32x60x42 Seat Width: 19/22 inches Shipping Size: 34x62x50 Shipping Weight: 325 lbs.

Net Weight: 230 lbs.

Water Capacity: 100 gal Occupied: 65-85 gal

**Drainage Time**: +/- 120 sec at ideal in home plumbing

conditions

#### **Electrical Requirements:**

Please refer to Technical Diagrams for more information

\*Available only on Tub4Two