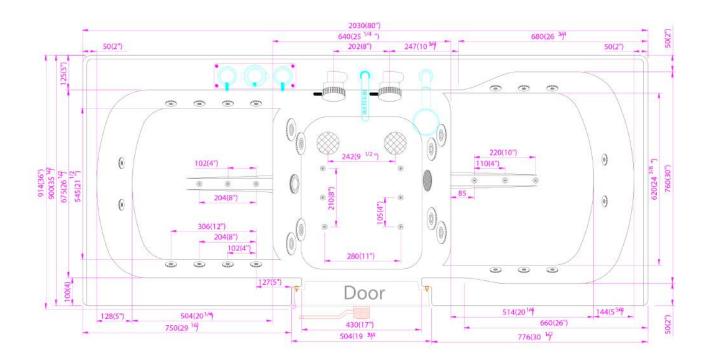

#### **Included Features**

- 1. Acrylic Tub Shell:
  - · Quality Acrylic Shell
  - Gloss White Finish
  - Fiberglass Reinforced
- 2. Stainless Steel Frame with Adjustable Leveling Legs
- 3. Plastic composite and tempered glass outward swing door with gear and shaft mechanics for 3 door latches
- 4. Two (2) front and one (1) end removable access panel

#### Floor Drains

 Two (2) 2" Brass threaded floor drains with copper overflow and cable operated opener with extended handle

#### **Optional Equipment**

- 1. Hydro Massage System 5AMP 600W
  - · Refer to technical drawing for jet count
  - Hydro massage intensity dial air control
  - · In-line water heater 5.5AMP 650W
  - · Ozone Sterilization
- 2. Air Massage System 4.5AMP 486W
  - · Refer to technical drawing for jet count
  - · 3 Speed Pump
  - Autopurge (Activates 20 minutes after pump shutdown)

#### **Optional Equipment**

- 3. MicroBubble Therapy System 10AMP 1200W
  - 1HP Pump
  - Pressure Vessel
  - · On/Off Push Control
  - · Agitator Valve
- 4. Heated Seat and Backrest 4AMP 470W
- 5. LED Chromatherapy Light .04AMP
- 6. Aromatherapy
- 7. On/Off Push Controls or Digital Controller
- 8. Five-Piece Thermostatic Control Valve Faucet Set\*
  - 7-8 GPM (average) @ 60 PSI at ideal in home plumbing conditions
  - Two (2) 2-way diverters with extension handles
  - Pull out, hand held, chrome plated hand shower with 5 ft. retractable stainless steel braided hose
  - 1 year warranty

#### 9. Five-Piece Fast Fill Huntington Brass Faucet Set

- 14-18 GPM (average) @ 60 PSI at ideal in home plumbing conditions
- Pull out, hand held, chrome plated hand shower with 5 ft. retractable stainless steel braided hose
- 5 year warranty visit www.huntingtonbrass.com/warranty for full warranty information

#### **Electrical Requirements:**

Please refer to Technical Diagrams for more information

\*Available only on Tub4Two