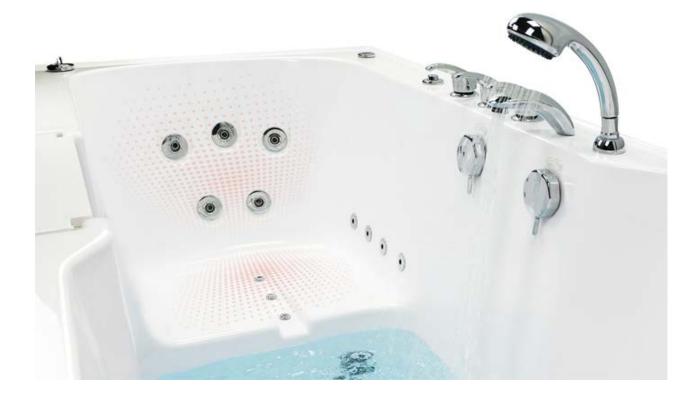

#### **Optional Equipment**

- 1. Hydro Massage System 5AMP 600W
  - · Refer to technical drawing for jet count
  - Hydro massage intensity dial air control
  - · In-line water heater 5.5AMP 650W
  - · Ozone Sterilization
- 2. Air Massage System 4.5AMP 486W
  - · Refer to technical drawing for jet count
  - · 3 Speed Pump
  - Autopurge (Activates 20 minutes after pump shutdown)

#### **Optional Equipment**

- 3. MicroBubble Therapy System 10AMP 1200W
  - 1HP Pump
  - Pressure Vessel
  - · On/Off Push Control
  - · Agitator Valve
- 4. Heated Seat and Backrest 4AMP 470W
- 5. LED Chromatherapy Light .04AMP
- 6. Aromatherapy
- 7. On/Off Push Controls or Digital Controller
- 8. Five-Piece Thermostatic Control Valve Faucet Set\*
  - 7-8 GPM (average) @ 60 PSI at ideal in home plumbing conditions
  - Two (2) 2-way diverters with extension handles
  - Pull out, hand held, chrome plated hand shower with 5 ft. retractable stainless steel braided hose
  - 1 year warranty

#### **Package Jetting Information:**

- 1. Hydro Massage System 5AMP 600W
  - Refer to technical drawing for jet count
  - Hydro Massage Air Flow Intensity Control
  - In-line water heater 5.5AMP 650W
  - Ozone Sterilization

#### 2. Air Massage System 4.5AMP 486W

- · Refer to technical drawing for jet count
- · 3 Speed Pump
- Autopurge (Activates 20 minutes after pump shutdown)