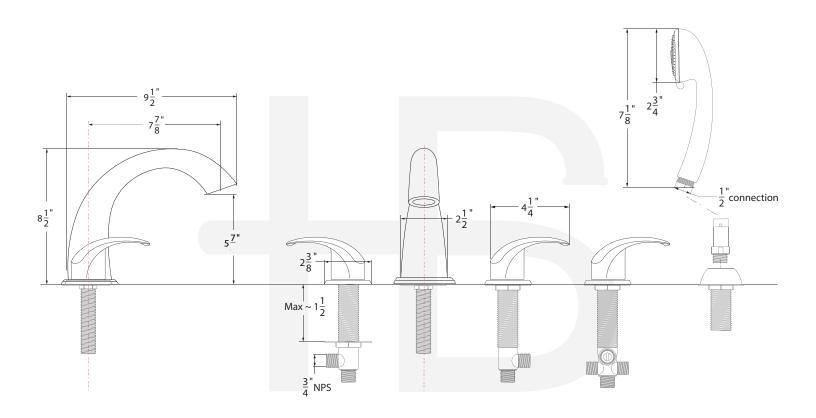

## Description

- 8" 16" Roman Tub Filler
- · Solid brass spout
- ceramic disc cartridges
- Quick connect spout installation
- NPS connections
- 18 GPM (average) @ 60 PSI