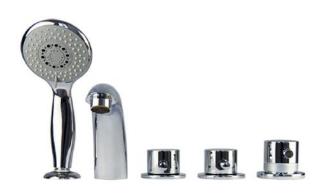

#### **Optional Equipment**

- 3. MicroBubble Therapy System 10AMP 1200W
  - 1HP Pump
  - Pressure Vessel
  - · On/Off Push Control
  - · Agitator Valve
- 4. Heated Seat and Backrest 4AMP 470W
- 5. LED Chromatherapy Light .04AMP
- 6. Aromatherapy
- 7. On/Off Push Controls or Digital Controller
- 8. Five-Piece Thermostatic Control Valve Faucet Set\*
  - 7-8 GPM (average) @ 60 PSI at ideal in home plumbing conditions
  - Two (2) 2-way diverters with extension handles
  - Pull out, hand held, chrome plated hand shower with 5 ft. retractable stainless steel braided hose
  - 1 year warranty

#### Thermostatic Control Valve 5 Piece Faucet Set

### Features:

- Adjustable water temperature preset
- No water temp fluctuation at the faucet
- Prevents scalding and thermal shock
- Standard on Walk In Tubs with an Ella 5 Piece Faucet Set
- 8 GPM (Average) @ 60 PSI at ideal in-home plumbing conditions
- 1 Year Warranty