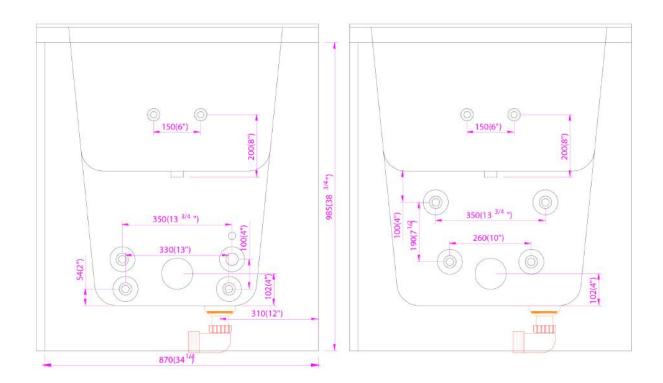

## Ella Big4Two & Tub4Two 2 Seat Acrylic Walk-In Bathtub Specifications

Big4Two - O2SA3680

Tub4Two - O2SA3260-L, O2SA3260R

Actual Size: 36x80x42 Seat Width: 21/26 inches Shipping Size: 38x82x50 Shipping Weight: 350 lbs. Net Weight: 250 lbs.

Water Capacity: 145 gal Occupied: 85-135 gal Drainage Time: +/- 180 sec at ideal in home plumbing

conditions

Actual Size: 32x60x42 Seat Width: 19/22 inches Shipping Size: 34x62x50 Shipping Weight: 325 lbs.

Net Weight: 230 lbs.

Water Capacity: 100 gal Occupied: 65-85 gal

**Drainage Time**: +/- 120 sec at ideal in home plumbing

conditions

#### **Electrical Requirements:**

Please refer to Technical Diagrams for more information

\*Available only on Tub4Two