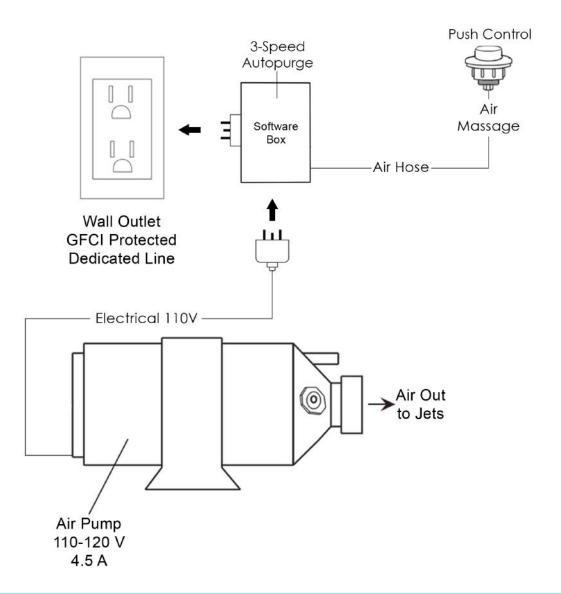

## Air Massage

## Package Jetting Information:

- 1. Air Massage System 4.5AMP 486W
  - Refer to technical drawing for jet count
  - · 3 Speed Pump
  - Autopurge (Activates 20 minutes after pump shutdown)

#### **Electrical Requirements:**