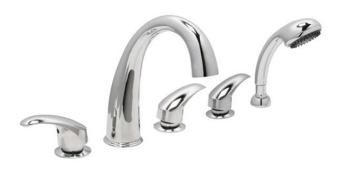

#### 9. Five-Piece Fast Fill Huntington Brass Faucet Set

- 14-18 GPM (average) @ 60 PSI at ideal in home plumbing conditions
- Pull out, hand held, chrome plated hand shower with 5 ft. retractable stainless steel braided hose
- 5 year warranty visit www.huntingtonbrass.com/warranty for full warranty information

## **Huntington Brass Fast Fill 5 Piece Faucet Set**

#### Features:

- Jewel Arched Solid Brass Spout
- 3/4" Valve, 3/4" Ports
- Ceramic Disc Cartidges
- Quick Connect Spout Installation
- NPS Connections
- 18 GPM (Average) @ 60 PSI at ideal in-home plumbing conditions
- 5 Year Warranty (visit www.huntingtonbrass.com/warranty for more information)