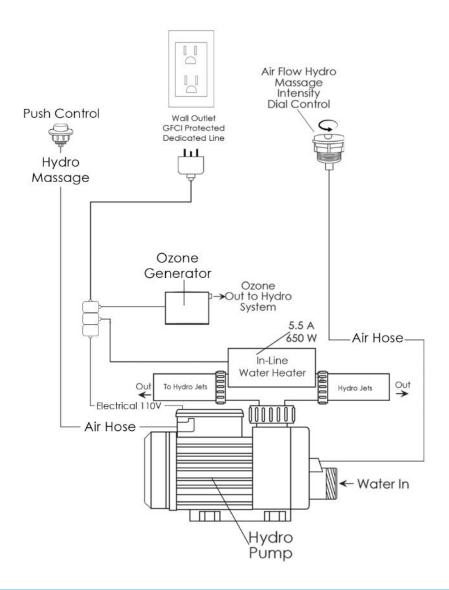

## Hydro Massage

## Package Jetting Information:

- 1. Hydro Foot Massage System 5AMP 600W
  - Refer to technical drawing for jet count
  - Hydro Massage Air Flow Intensity Control
  - In-line water heater 5.5AMP 650W
  - Ozone Sterilization

#### **Electrical Requirements:**