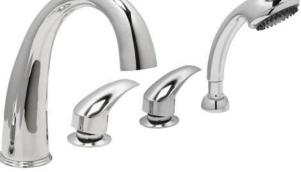

# 5pc Roman Tub Filler HB9937P

## Description

- 8" 16" Roman Tub Filler
- · Solid brass spout
- ceramic disc cartridges
- Quick connect spout installation
- NPS connections
- 18 GPM (average) @ 60 PSI

### Standards

- ASME A112.18.1 Compliant
- Listed IAPMO / UPC & cUPC
- ADA Accessibility Guidelines for Buildings and Facilities - 4.27.4 Controls and Mechanisms

## Colors / Finishes

C - Chrome NK- Satin Nickel