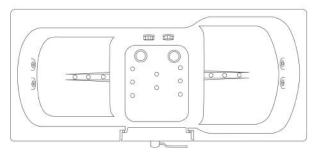

## Ella Big4Two & Tub4Two 2 Seat Acrylic Walk-In Bathtub Specifications

Big4Two - O2SA3680

Tub4Two - O2SA3260-L, O2SA3260R

Actual Size: 36x80x42 Seat Width: 21/26 inches Shipping Size: 38x82x50 Shipping Weight: 350 lbs. Net Weight: 250 lbs.

Water Capacity: 145 gal Occupied: 85-135 gal Drainage Time: +/- 180 sec at ideal in home plumbing

conditions

Actual Size: 32x60x42 Seat Width: 19/22 inches Shipping Size: 34x62x50 Shipping Weight: 325 lbs.

Net Weight: 230 lbs.

Water Capacity: 100 gal Occupied: 65-85 gal

**Drainage Time**: +/- 120 sec at ideal in home plumbing

conditions

#### **Included Features**

- 1. Acrylic Tub Shell:
  - · Quality Acrylic Shell
  - Gloss White Finish
  - Fiberglass Reinforced
- 2. Stainless Steel Frame with Adjustable Leveling Legs
- 3. Plastic composite and tempered glass outward swing door with gear and shaft mechanics for 3 door latches
- 4. Two (2) front and one (1) end removable access panel

#### Floor Drains

 Two (2) 2" Brass threaded floor drains with copper overflow and cable operated opener with extended handle