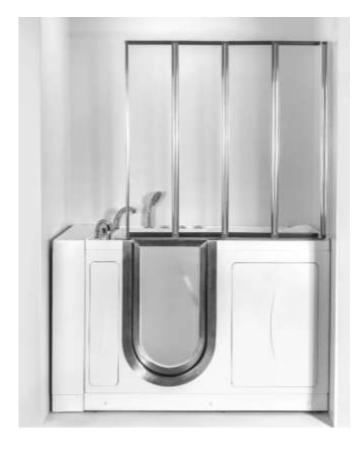

## Aegis 4-fold 1/8" (3mm) Tempered Glass Shower Screen for Walk-In Tubs 44"x42"

- Size: 44"W x 42"H
- Available Finish: Chrome

The brand new four-fold shower screen door just launched by Ella's Bubbles is the most convenient alternative to regular shower curtains specifically designed and sized to fit on walk-in bathtubs in tight alcove opening or corner installs. This Euro-style semi-frameless 4-fold shower screen gives an airy open feeling with the option to push the screen aside quickly and easily. The sturdy construction of 1/8" thick lightweight glass secured in anodized aluminum frames enables smooth door operation with equipped high quality geared hinges strong enough to endure rigorous daily use.

The full-length flexible rubber gasket inserted on the bottom to ensure secure soft closure on the top of the deck and to retain the water back into the tub.

- Tempered clear glass, ionized aluminum frame in chrome finish,
- Durable PVC geared hinges,
- Rubber gasket angled inward for water retention and bottom seal
- Reversible left or right installation option of the door
- Perfect for walk-in bathtubs in alcove or corner installation options
- Rustproof polished ionized aluminum frame in chrome finish
- Horizontal out of plumb adjustment
- Four (4) panels fold from 44" to 12"