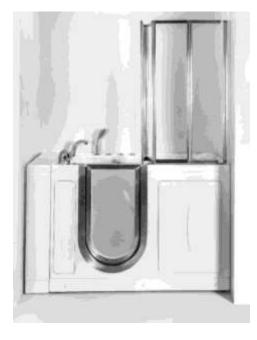

## Aegis 4-fold 1/8" (3mm) Tempered Glass Shower Screen for Walk-In Tubs 44"x42"

- Size: 44"W x 42"H
- Available Finish: Chrome

The brand new four-fold shower screen door just launched by Ella's Bubbles is the most convenient alternative to regular shower curtains specifically designed and sized to fit on walk-in bathtubs in tight alcove opening or corner installs. This Euro-style semi-frameless 4-fold shower screen gives an airy open feeling with the option to push the screen aside quickly and easily. The sturdy construction of 1/8" thick lightweight glass secured in anodized aluminum frames enables smooth door operation with equipped high quality geared hinges strong enough to endure rigorous daily use.

The full-length flexible rubber gasket inserted on the bottom to ensure secure soft closure on the top of the deck and to retain the water back into the tub.

- Tempered clear glass, ionized aluminum frame in chrome finish,
- Durable PVC geared hinges,
- Rubber gasket angled inward for water retention and bottom seal
- Reversible left or right installation option of the door
- Perfect for walk-in bathtubs in alcove or corner installation options
- Rustproof polished ionized aluminum frame in chrome finish
- Horizontal out of plumb adjustment
- Four (4) panels fold from 44" to 12"