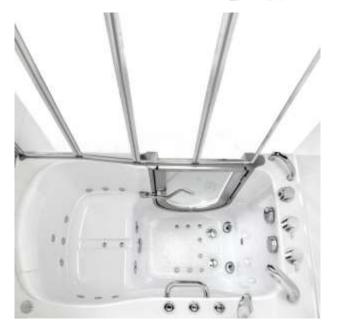

## Aegis 4-fold 1/8" (3mm) Tempered Glass Shower Screen for Walk-In Tubs 44"x42"

- Size: 44"W x 42"H
- Available Finish: Chrome

The brand new four-fold shower screen door just launched by Ella's Bubbles is the most convenient alternative to regular shower curtains specifically designed and sized to fit on walk-in bathtubs in tight alcove opening or corner installs. This Euro-style semi-frameless 4-fold shower screen gives an airy open feeling with the option to push the screen aside quickly and easily. The sturdy construction of 1/8" thick lightweight glass secured in anodized aluminum frames enables smooth door operation with equipped high quality geared hinges strong enough to endure rigorous daily use.

The full-length flexible rubber gasket inserted on the bottom to ensure secure soft closure on the top of the deck and to retain the water back into the tub.

- Tempered clear glass, ionized aluminum frame in chrome finish,
- Durable PVC geared hinges,
- Rubber gasket angled inward for water retention and bottom seal
- Reversible left or right installation option of the door
- Perfect for walk-in bathtubs in alcove or corner installation options
- Rustproof polished ionized aluminum frame in chrome finish
- Horizontal out of plumb adjustment
- Four (4) panels fold from 44" to 12"